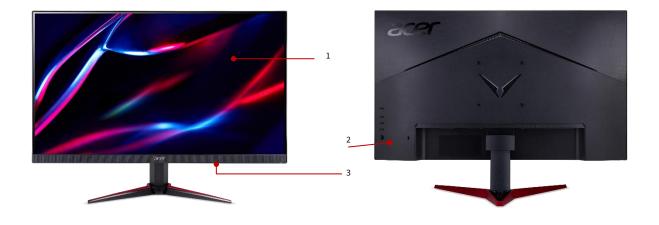

## Nitro VG270 E

**мыл** FreeSync

| Product views  | <b>1.</b> 27"16:9 display                          | 3. 2Wx2 Speaker   |  |
|----------------|----------------------------------------------------|-------------------|--|
|                | 2. Power button / OSD button                       | •                 |  |
| Color          | Black/Red                                          |                   |  |
| Dimensions and | Dimensions:                                        | Weight:           |  |
| weight         | TBD                                                | TBD               |  |
|                | TBD                                                | TBD               |  |
| Size           | 27"(16:9)                                          |                   |  |
| Active display | 598x336 mm                                         |                   |  |
| area           |                                                    |                   |  |
| Maximum        | HDMI: 1920x1080 @100Hz                             |                   |  |
| resolution     | sRGB 99% wide color gamut                          | IPS Panel         |  |
| Response time  | 1ms (VRB)                                          |                   |  |
| Contrast ratio | 100 million: 1 max (ACM)                           |                   |  |
| Brightness     | 250nits (cd/m2)                                    |                   |  |
| Viewing angle  | 178°(H),178°(V)                                    |                   |  |
| (CR=10)        |                                                    |                   |  |
| Colors         | 16.7M                                              |                   |  |
| Bits           | 6Bit+FRC                                           |                   |  |
| Input signal   | 1x VGA + 2x HDMI(1.4) + SPK + Audio out + Audio in |                   |  |
| Speakers       | 2Wx2                                               |                   |  |
| VESA Wall      | 100X100mm                                          |                   |  |
| mounting       |                                                    |                   |  |
| Power supply   | Internal                                           |                   |  |
| (100V-240V)    |                                                    |                   |  |
| Support        | AMD FreeSync™ technology                           |                   |  |
| ErgoStand      | Tilt                                               | Height adjustment |  |
|                | • -5°~ 20°                                         | • N/A             |  |
|                | Swivel                                             | Pivot             |  |
|                | • N/A                                              | • N/A             |  |